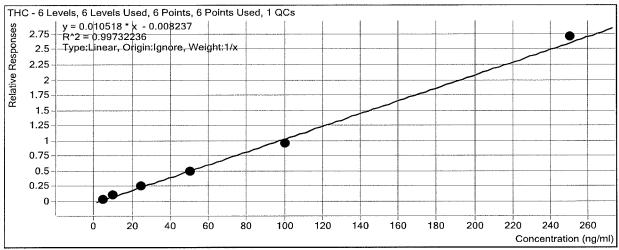

## Multi-Drug Screen in Blood by LC-MS/MS

Extraction Date: 6-27-17 Analyst: Anne Word PRE-ANALYTIC Plate Lot# 0495940 Plate. Exp. 12/12/2017 Ensure all solutions are within expiration date. Mobile Phase A: 10mM Amm Formate 0.5M Ammonium Hydroxide Column: Phenomenex Phenyl Hexyl (4.6 x 50mm; 2.6um) Mobile Phase B 0.1% FA in MeOH Blank/Negative Blood: Lot 321623-1 **Ethyl Acetate** Check levels of mobile phases and needle wash and refill as necessary. Ensure waste is not full. Begin mobile phase flow and allow system to equilibrate for approx. 30 min. Create worklist. Data path name: 6-27-17 AM\* blood screen AM 25-26 <u></u> 4. **ANALYTIC** Remove standards plate, blood, and samples from cold storage. Allow to reach room temperature. **J** 1. 2. Pipette 250µL blood (calibrated pipette) in wells of analytical (standards) plate. Blank blood for locations containing standards/QCs and internal standards Sample blood for locations containing only internal standards Place on shaking incubator at ambient temp., 900rpm for 15 minutes. Shaker ID 66759 Pipette 250µL 0.5M ammonium hydroxide buffer in wells of analytical plate. Place on shaking incubator at ambient temp., 900rpm for 15 minutes. Transfer 300µL of blood+base mixture to corresponding wells of SLE+ plate. Apply positive pressure for approx. 4 seconds (or until no liquid remains on top of sorbent). (Load at 85-100 PSI- Selector to the right) Manifold ID 66729 Wait 5 min. Add 900µL ethyl acetate and allow to flow for 5 minutes under gravity. Apply positive pressure for approx. 15 seconds. (10-15 PSI- Selector to the left) 9. Add 900µL ethyl acetate and allow to flow for 5 minutes under gravity. 10. Apply positive pressure for approx. 15 seconds. (10-15 PSI- Selector to the left) 11. Remove plate containing eluate. Place on SPE Dry and evaporate to dryness at approx. 35°C. 12. SPE Dry ID 66819 Reconstitute in 100 L 100% MeOH and heat seal plate with foil. Place in autosampler and run worklist. 13. 62712 mds a **POST-ANALYTIC** Open quantitation software and create a new quantitation batch. Batch name: 627/7 m/s b**∕**`1. Make any necessary integration changes. Evaluate samples, S/N of primary transition >5 and S/N of secondary transition >3 or evaluation of peak symmetry and resolution. Within +/- 2% or 0.1 min RT of administrative control. > 1/5 the response of administrative control. Did all QCs pass for each analyte? (Y)/ N Central File Packet to include: \_\_\_\_\_ LIMS Worklist: \_\_\_\_\_ Method Checklist \_\_\_\_\_ Calibration and Control Reports