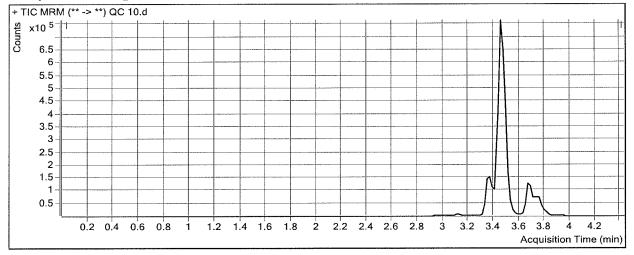

| Compound Method      | ethod         | p1 cal 1a      |       | p1 cal 1a | Results  |             | Qualifier 1 M    | Qualifier 1 R | 1 R                            |               | ISTD  | ISTD Results |                     |
|----------------------|---------------|----------------|-------|-----------|----------|-------------|------------------|---------------|--------------------------------|---------------|-------|--------------|---------------------|
| Name                 | Transition    | Acq. Date-Time | R     | Resp.     | <u> </u> | S/N         | Transition       | S             | S/N                            | Transition    | RT    | Resp.        |                     |
| 6-MAM                | 328.2 -> 165  | 6/27/2017 3:2  | 5.666 | 1047      | L        | 13.45 32    | 328.2 -> 211     |               | 14.88 6-MAM-D6                 | 334.2 -> 165  | 5.604 | 47226        |                     |
| 7-aminoclonazepam    | 286.1 -> 121  | 6/27/2017 3:2  | 5.652 | 38721     | L        | 50.71 28    | 286.1 -> 222     | 3             | 1                              | 290.1 -> 121  | 5.631 | 161256       |                     |
| Acetyl Fentanyl      | 323.2 -> 105  | 6/27/2017 3:2  | 6.461 | 6376      | _        | Infinity 32 | 323.2 -> 188     | _<br>         | Infinity   Acetyl Fentanyl-D5  | 328.2 -> 105  | 6.459 | 709498       |                     |
| Acetyl Norfentanyl   | 219.1 -> 84.2 |                | 5.172 | 9279      |          | 22.64   21  | 219.1 -> 56.3    | -             | 11.32   Acetyl Norfentanyl-D5  | 224.2 -> 84.2 | 5.172 | 477910       |                     |
| a-hydroxyalprazolam  | 325.1 -> 297  | 6/27/2017      | 6.460 | 11580     | _        | 215.49 32   | 325.1 -> 215   [ | -             | 38.05   a-hydroxyalprazolam-D5 | 330.1 -> 302  | 6.438 | 50178        |                     |
| alpha-PVP            | 232.2 -> 91.0 | 6/27/2017      | 6.108 | 158705    |          | Infinity 23 | 232.2 -> 77.1    |               | 33.31   alpha-PVP-d8           | 240.2 -> 91.1 | 6.046 | 684058       |                     |
| Alprazolam           | 309.1 -> 281  | 6/27/2017      | 6.546 | 59146     | L        | 195,16 30   | 309.1 -> 205     | 7             | 774.77   Alprazolam-D5         | 314.1 -> 286  | 6.524 | 227484       |                     |
| Amphetamine          | 136.1 -> 91.1 |                | 5.134 | 180018    | L        | 12.23 13    | 136.1 -> 119     | 200           | 18.68   Amphetamine-D11        | 147.2 -> 130  | 5.113 | 122053       |                     |
| Bupropion            | 240.1 -> 184  | 6/27/2017      | 6.291 | 151388    |          | 109.50 24   | 240.1 -> 131     | 1             | 64.28 Bupropion-D9             | 249.2 -> 185  | 6.270 | 629806       |                     |
| Carisoprodol         | 261.2 -> 176  | 6/27/2017      | 6.187 | 71199     | _        |             | 261.2 -> 55.3    |               | 19.38 Carisoprodol-D7          | 268.2 -> 183  | 6.187 | 441922       |                     |
| Citalopram           | 325.2 -> 109  | 6/27/2017 3:2  | 6.338 | 199324    | _        | 88.68 32    | 325.2 -> 262     | 5             | 528.16   Citalopram-D6         | 331.2 -> 109  | 6.316 | 878380       |                     |
| Clonazepam           | 316.1 -> 269  |                | 6.401 | 21149     | 1        | 37.82 31    | 316.1 -> 213     | 1             | 101.03 Clonazepam-D4           | 320.1 -> 217  | 6.380 | 24426        |                     |
| Codeine              | 300.2 -> 215  |                | 5.671 | 12094     | <u> </u> | 73.01 30    | 300.2 -> 165   🖡 | 14            | 1473.47   Codeine-D6           | 306.2 -> 218  | 5.609 | 39439        |                     |
| Cyclobenzaprine      | 276.2 -> 214  | 6/27/2017 3:2  | 6.693 | 129436    | _<br>L   | 458.79 27   | 276.2 -> 231   [ | 1             | 87.89 Cyclobenzaprine-D3       | 279.2 -> 215  | 6.692 | 564092       |                     |
| ் Dextromethorphan   | 272.2 -> 171  |                | 6.451 | 58310     |          | 178.51 27   | 272.2 -> 147     | 1             | 155.03 Dextromethorphan-D3     | 275.2 -> 171  | 6.451 | 259250       |                     |
| Dextrorphan          | 258.2 -> 157  | 6/27/2017 3:2  | 5.760 | 43386     | L        | 123.36   25 | 258.2 -> 133     | 5             | 556.30 Dextrorphan-D3          | 261.2 -> 157  | 5.759 | 224289       | <del></del>         |
| Diazepam             | 285.1 -> 193  | 6/27/2017 3:2  | 6.752 | 43120     |          | 41.47 28    | 285.1 -> 153     | ì             | 25.27 Diazepam-D5              | 290.1 -> 198  | 6.730 | 163955       |                     |
| Dihydrocodeine       | 302.2 -> 198  | 6/27/2017 3:2  | 5.405 | 25096     |          | Infinity 30 | 302.2 -> 128     | <br>          | Infinity Dihydrocodeine-D6     | 308.2 -> 202  | 5.343 | 132103       |                     |
| Diphenhydramine      | 256.2 -> 167  | 6/27/2017 3:2  | 6.351 | 305816    | L        | 127.99 25   | 256.2 -> 152     | -             | 114.66 Diphenhydramine-D3      | 259.2 -> 167  | 6.330 | 16119        |                     |
| Doxylamine           | 271.2 -> 182  | 6/27/2017 3:2  | 5.982 | 294833    | L        | 75.77 27    | 271.2 -> 167     | 1             | 75.58 Doxylamine-D5            | 276.2 -> 187  | 5.980 | 14356        |                     |
| EDDP                 | 279.2 -> 235  | 6/27/2017 3:2  | 6.306 | 159152    | L        | 70.37   27  | 279.2 -> 250     | 34            | 3443.40 EDDP-D3                | 282.2 -> 235  | 6.286 | 67879        |                     |
| Fentanyl             | 337.2 -> 105  | 6/27/2017      | 6.640 | 28442     | _        | 17.65 33    | 337.2 -> 188 📗   | _   29        | 5975.78   Fentanyl-D5          | 342.3 -> 105  | 6.619 | 10705        |                     |
| Fluoxetine           | 310.1 -> 44.3 | 6/27/2017 3:2  | 6.505 | 232059    | <br>L    | 129.33 31   | 310.1 -> 148     |               | 14.63   Fluoxetine-D6          | 316.2 -> 44.3 | 6.503 | 968955       |                     |
| Hydrocodone          | 300.2 -> 198  |                | 5.855 | 37400     | L        | Infinity 30 | 300.2 -> 128     | -             | 46.91 Hydrocodone-D6           | 306.2 -> 202  | 5.814 | 204852       | **********          |
| Hydromorphone        | 286.2 -> 184  |                | 5.305 | 22516     |          | Infinity 28 | 286.2 -> 157     |               | 17.41 Hydromorphone-D6         | 292.2 -> 185  | 5.244 | 81224        |                     |
| Ketamine             | 238.1 -> 125  |                | 6.250 | 26016     | 12       |             |                  | <u>-</u>      | Infinity Ketamine-D4           | 242.1 -> 129  | 6.249 | 178175       |                     |
| Meprobamate          | 219.1 -> 158  |                | 5.722 | 20126     |          | 11.12 21    | 219.1 -> 97.1    | )             | 8.32 Meprobamate-D7            | 226.2 -> 165  | 5.701 | 103415       |                     |
| Methadone            | 310.2 -> 265  | 6/27/2017 3:2  | 6.626 | 237755    |          | 68.21 31    | 310.2 -> 105     | -             | 85.16 Methadone-D9             | 319.3 -> 268  | 6.604 | 11708        |                     |
| Methamphetamine      | 150.1 -> 91.1 | 6/27/2017 3:2  | 5.356 | 349860    | L        | Infinity 15 | 150.1 -> 119     |               | 15.27 Methamphetamine-D11      | 161.2 -> 97.1 | 5.294 | 318698       |                     |
| Morphine             | 286.2 -> 201  | 6/27/2017 3:2  | 5.123 | 5481      |          | 10.42 28    | 286.2 -> 165     | 1             | 55.49 Morphine-D6              | 292.2 -> 152  | 5.020 | 9//9         |                     |
| Naloxone             | 328.2 -> 309  |                | 6.133 | 57896     |          |             | 328.2 -> 211     | )             | 79.51 Naloxone-D5              | 333.2 -> 315  | 6.052 | 329044       |                     |
| Naltrexol            | 344.2 -> 326  |                | 5.440 | 96182     |          |             | 344.2 -> 308     |               | 53.14 Naltrexol-D3             | 347.2 -> 329  | 5.399 | 348791       |                     |
| Naltrexone           | 342.2 -> 324  |                | 5.319 | 22        |          |             | 342.2 -> 55.3    | _             | Naltrexone-D3                  | 345.2 -> 327  | 5.440 | 14996 N      | 14996 Not evaluated |
| Norbuprenorphine     | 414.3 -> 101  |                | 6.151 | 7854      | L        |             | 414.3 -> 57.3    |               |                                | 417.3 -> 101  | 6.150 | 31812        | ****                |
| Nordiazepam          | 271.1 -> 140  |                | 6.614 | 24607     |          | -           | 271.1 -> 208     |               |                                | 276.1 -> 140  | 6.613 | 72692        |                     |
| Norfentanyl          | 233.2 -> 84.2 |                | 5.619 | 133535    |          | <u>—</u> {- | 55.3             | _             |                                | 238.2 -> 84.2 | 5.598 | 556064       |                     |
| Norhydrocodone       | 286.2 -> 199  |                | 5.305 | 3716      | <u> </u> |             | -> 171 <u></u>   | >             | 8.24 Norhydrocodone-D3         | 289.2 -> 202  | 5.305 | 66513        |                     |
| Noroxycodone         | 302.1 -> 284  |                | 5.222 | 38144     |          |             | 302.1 -> 186     |               |                                | 305.2 -> 287  | 5.201 | 163501       | <del>,</del>        |
| O-desmethyl-tramadol | 250.2 -> 58.3 |                | 5.229 | 179542    |          | 1           | 250.2 -> 42.3    |               | 144.83 O-desmethyl-tramadol    | 256.2 -> 64.3 | 5.208 | 792286       |                     |
| Oxazepam             | 287.1 -> 240  | 6/27/2017      | 6.447 | 21251     |          |             | 287.1 -> 268     |               | 7.40 Oxazepam-D5               | 292.1 -> 246  | 6.447 | 96032        |                     |
| Oxycodone            | 316.2 -> 298  |                | 5.566 | 61186     |          | 109.25 31   | 316.2 -> 241     |               | Infinity Oxycodone-D6          | 322.2 -> 304  | 5.525 | 300404       |                     |
| Oxymorphone          | 302.1 -> 284  | 6/27/2017      | 4.957 | 67289     | L        | Infinity 30 | 302.1 -> 227     | 61            | 6158.85 Oxymorphone-D3         | 305.2 -> 287  | 4.916 | 282226       | unaisena un         |
| Phentermine          | 150.1 -> 65.2 | 6/27/2017 3:2  | 5.356 | 140778    | 1>       | Infinity 15 | 150.1 -> 133     |               | Phentermine-D5                 | 155.2 -> 96.2 | 5.417 | 313380 Pe    | Peak shape ok       |
| Promethazine         | 285.1 -> 86.2 | 6/27/2017 3:2  | 6.833 | 436725    |          | 550.49 28   | 285.1 -> 71.3    | _             | Infinity   Promethazine-D3     | 288.2 -> 89.2 | 6.792 | 21659        |                     |
| Quetiapine           | 384.2 -> 253  | 6/27/2017      | 6.780 | 289106    | L        | 2693.18 38  | 384.2 -> 221     | 9             | 605.30 Quetiapine-D8           | 392.2 -> 226  | 6.759 | 363095       |                     |
| Sertraline           | 306.1 -> 158  |                | 6.870 | 61530     |          |             | 306.1 -> 275     | 유             |                                | 309.1 -> 275  | 6.849 | 298265       |                     |
| Sufentanil           | 387.2 -> 238  | 6/27/2017 3:2  | 6.981 | 29589     |          | 262.98   38 | 387.2 -> 111     |               | 77.95   Sufentanil-D5          | 392.2 -> 238  | 6.961 | 10486        |                     |
|                      |               |                |       |           |          |             |                  |               |                                |               |       |              | Vicenamen           |

K

| Compound Method | poi           | p1 cal 1a                                         |       | p1 cal 1a Results |       | Qualifier 1 M Qualifier 1 R | Quali | fier 1 R | ISTD Method            | p                        | ISTD  | ISTD Results |
|-----------------|---------------|---------------------------------------------------|-------|-------------------|-------|-----------------------------|-------|----------|------------------------|--------------------------|-------|--------------|
| Name            | Transition    | Transition Acq. Date-Time RT                      | RT    | Resp. MI          | N/S   | Resp. Mt S/N Transition MI  | ¥     | N/S      | Name                   | Transition               | RT    | Resp.        |
| Femazepam       | 301,1 -> 255  | 301.1 -> 255   6/27/2017 3:2   6.58               | 6.588 | 88 87816          | 54.93 | 54.93   301.1 -> 283        | L     | 10.91    | 10.91 Temazepam-D5     | 306.1 -> 260   6.588     | 6.588 | 417496       |
| Tramadol        | 264.2 -> 58.3 | 264.2 -> 58.3  6/27/2017 3:2   5.759   234857     | 5.759 | 234857            |       | 40.90 264.2 -> 43.3         | 1     | 5.88     | 5.88   Tramadol-13C-D3 | 268.2 -> 58.3   5.759    | 5.759 | 10594        |
| Trazodone       | 372.2 -> 176  | 372.2 -> 176   6/27/2017 3:2   6.923   303453   7 | 6.923 | 303453            |       | 449.85 372.2 -> 148         |       | 237.04   | 237.04 Trazodone-D6    | 378.2 -> 182   6.922     |       | 12820        |
| Venlafaxine     | 278.2 -> 58.3 | 278.2 -> 58.3   6/27/2017 3:2   6.082   234134    | 6.082 | 234134            | ,     | 165.61 278.2 -> 260         | L     | 24.34    | 24.34 Venlafaxine-D6   | 284.2 -> 64.3   6.061    |       | 10664        |
| Zolpidem        | 308.2 -> 235  | 308,2 -> 235   6/27/2017 3:2   6.486   268042     | 6.486 | 268042            |       | 494.01   308.2 -> 263       | L     | Infinity | Infinity   Zolpidem-D6 | 314.2 -> 235 6.484 12244 | 6.484 | 12244        |