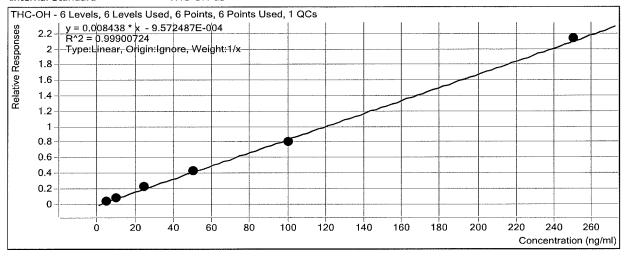

-------|-----------|----------|------------|----------|
| cal 2  | 2     | $\square$ | 5        | 5.4        | 108.0    |
| cal 3  | 3     | $\square$ | 10       | 9.2        | 91.6     |
| QC 10  | 3     | $\square$ | 10       | 8.3        | 83.4     |
| cal 4  | 4     | ☑         | 25       | 28.2       | 112.8    |
| cal 5  | 5     | ☑         | 50       | 45.4       | 90.7     |
| cal 6  | 6     | Ø         | 100      | 93.4       | 93.4     |
| cal 7  | 7     | ☑         | 250      | 258.5      | 103.4    |



## ISP Forensics Calibration Curve Report

**Batch Data Path** 

D:\2017 Data\6-27-17 blood screen AM 25-26\QuantResults\62717 cann screen.batch.bin

**Last Calib Update** 

6/30/2017 8:40 AM

**Analyst Name** 

**ISP TOX** 

Target Compound
Internal Standard

THC-OH THC-OH-d3



| Sample | Level | Enabled   | Exp Conc | Final Conc | Accuracy |
|--------|-------|-----------|----------|------------|----------|
| cal 2  | 2     | $\square$ | 5        | 5.2        | 103.4    |
| cal 3  | 3     | $\square$ | 10       | 9.4        | 93.8     |
| QC 10  | 3     | $\square$ | 10       | 9.7        | 96.7     |
| cal 4  | 4     | Ø         | 25       | 26.0       | 104.2    |
| cal 5  | 5     | $\square$ | 50       | 51.0       | 102.0    |
| cal 6  | 6     | ☑         | 100      | 95.5       | 95.5     |
| cal 7  | 7     | ☑         | 250      | 252.9      | 101.2    |



## ISP Forensics Calibration Curve Report

Batch Data Path D:\2017 Data\6-27-17 blood screen AM 25-26\QuantResults\62717 cann screen.batch.bin

Last Calib Update 6/30/2017 8:40 AM Analyst Name ISP TOX