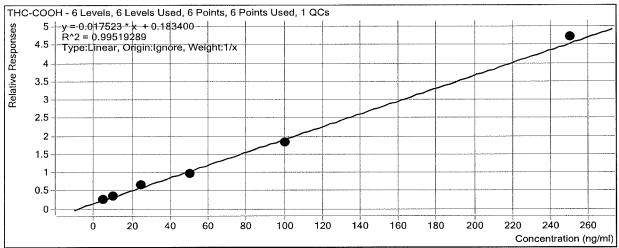

| Did QCs pass for each analyte? Y N  Central File Packet to include: LIMS Worklist: Method Checklist Calibration and Control Reports                                                |
| Comments                                                                                        |                                                                                                                                                                                    |

# ISP Forensics Calibration Curve Report

Batch Data Path D:\2017 Data\6-27-17 blood screen AM 25-26\QuantResults\62717 cann screen.batch.bin

Last Calib Update 6/30/2017 8:40 AM Analyst Name ISP TOX

Target CompoundTHC-COOHInternal StandardTHC-COOH-d9



| Sample | Level | Enabled   | Exp Conc | Final Conc | Accuracy |
|--------|-------|-----------|----------|------------|----------|
| cal 2  | 2     | $\square$ | 5        | 5.4        | 108.0    |
| cal 3  | 3     | $\square$ | 10       | 9.2        | 91.6     |
| QC 10  | 3     | $\square$ | 10       | 8.3        | 83.4     |
| cal 4  | 4     | ☑         | 25       | 28.2       | 112.8    |
| cal 5  | 5     | ☑         | 50       | 45.4       | 90.7     |
| cal 6  | 6     | Ø         | 100      | 93.4       | 93.4     |
| cal 7  | 7     | ☑         | 250      | 258.5      | 103.4    |



## ISP Forensics Calibration Curve Report

**Batch Data Path** 

D:\2017 Data\6-27-17 blood screen AM 25-26\QuantResults\62717 cann screen.batch.bin

**Last Calib Update** 

6/30/2017 8:40 AM

**Analys